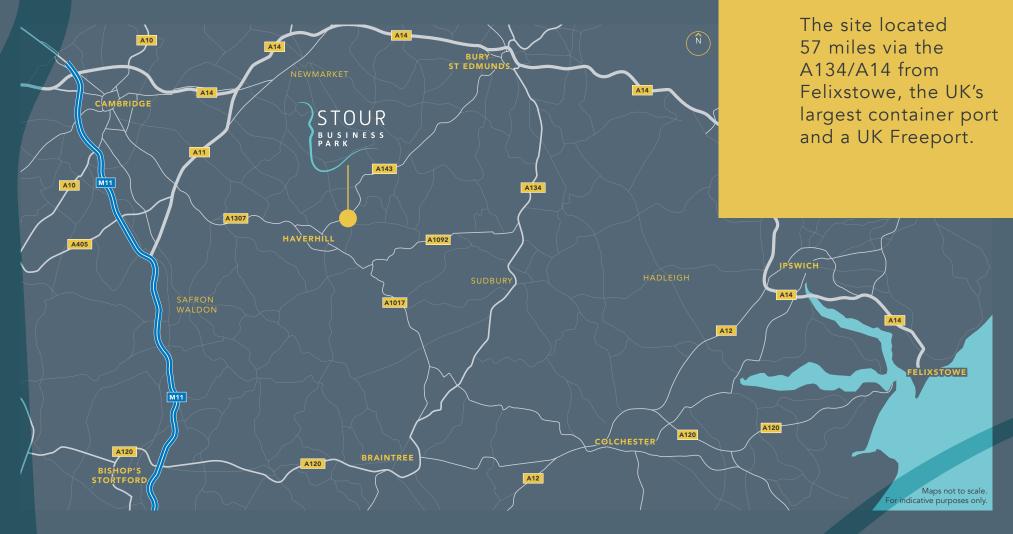

## LOCATION

The site is located around two miles northeast of Haverhill and 16 miles south-west of Bury St Edmunds/the A14 at Little Wratting.

A new northern relief road connecting the A143 to the A1307 will open in late 2024,

further enhancing the accessibility to the A11/M11/A14. It is strategically located in the heart of East Anglia enabling rapid access to London, the east coast and the Midlands.

## DRIVE TIME DISTANCES

| A14 | 25 minutes | 15.8 miles |
|-----|------------|------------|
| M11 | 31 minutes | 21.4 miles |