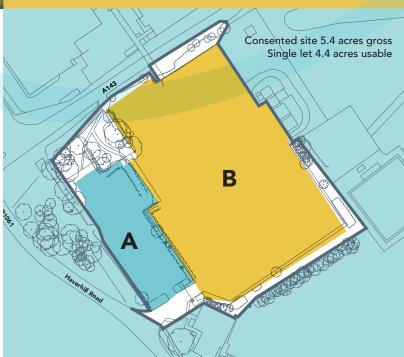

## DESCRIPTION

The 5.4 acre (gross) site has open storage planning consent and is immediately available. The net usable space is 4.4 acres. The property is capable of splitting into two self-contained plots of (A) 0.8 – (B) 3.5 acres.