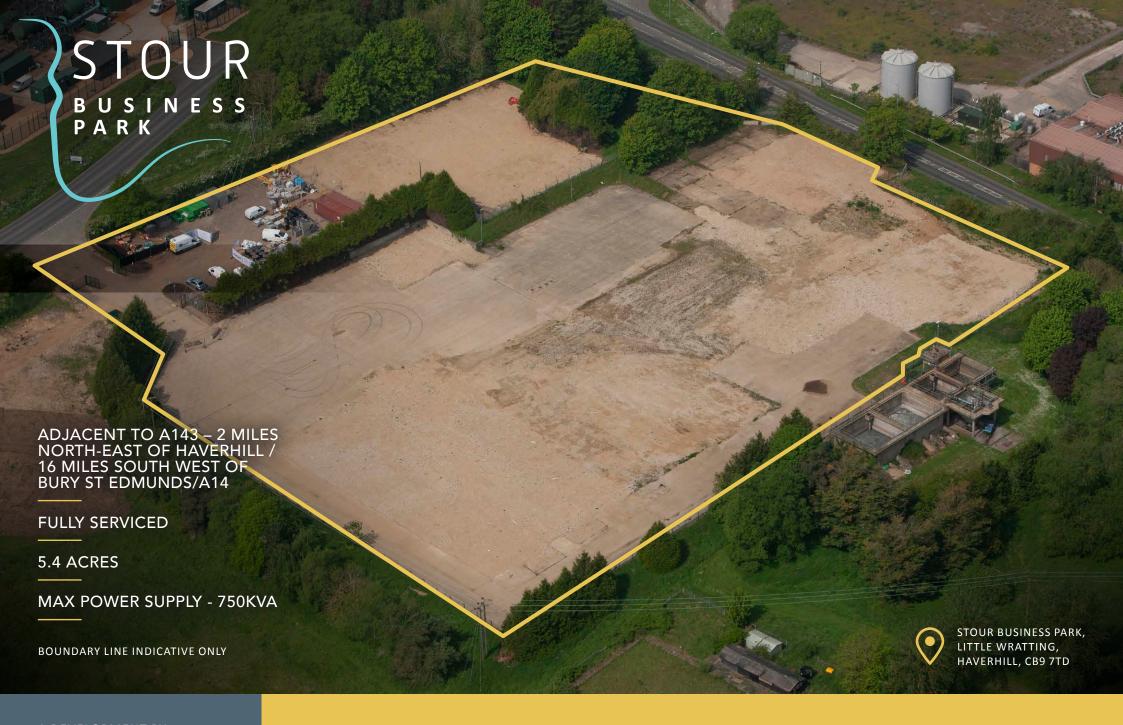

## LOCATION

The site is located around two miles northeast of Haverhill and 16 miles south-west of Bury St Edmunds/the A14 at Little Wratting.

A new northern relief road connecting the A143 to the A1307 will open in late 2024,

## DESCRIPTION

The 5.4 acre (gross) site has open storage planning consent and is immediately available. The net usable space is 4.4 acres. The property is capable of splitting into two self-contained plots of (A) 0.8 – (B) 3.5 acres.

The site is in two level regular shape platforms, mainly laid to concrete, partially type 1 surfacing and with a tarmac car park. The whole site is securely fenced and gated and has access to mains services.